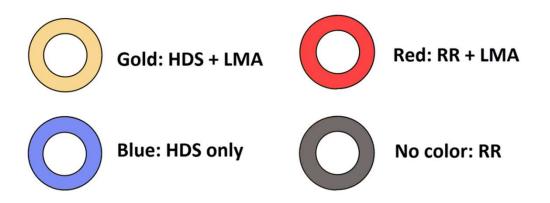

## Starbar RR and HDS type elements - Color Coding Protocol

In order to be able to readily identify the various types of Starbar rod elements we are manufacturing that all look visually similar, the following color coding is used as standard on all RR & HDS type elements.

The elements ends are color coded on the end face on one end only. This way, odd ended elements may still be marked green on the long end (also for ease of identification for the customer at the time of installation)